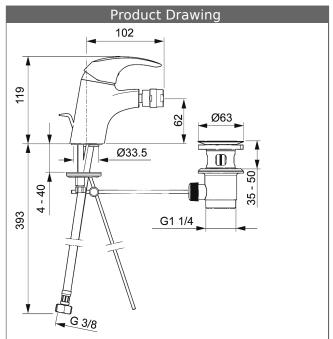

## HANSAPICO one-hole single-lever mixer, DN 15 for bidet

## Description

HANSAPICO one-hole single-lever mixer, DN 15 for bidet

P-IX 19400/I0

flow rate: 6 l/min, at 3 bar hydraulic pressure

- body: DR brass (MS 63)
- operating lever (metal)
- (-) H+C symbol
- ball joint aerator
- (-) constant flow rate independent of pressure
- (-) improved limescale protection with the HONEYCOMB<sup>®</sup> structure
- pop-up waste (metal) and draw-rod
- rapid installation system
- connection with flexible hoses G 3/8 (-) DVGW W270 approved

spout: cast projection: 102 mm