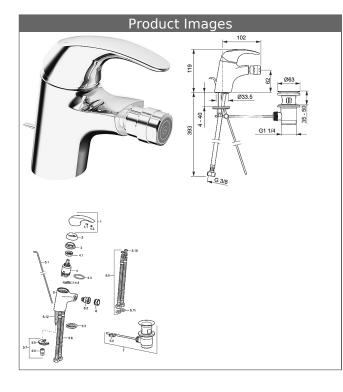

## HANSAPICO one-hole single-lever mixer, DN 15 for bidet

## Description

HANSAPICO one-hole single-lever mixer, DN 15 for bidet

P-IX 19400/I0

flow rate: 6 l/min, at 3 bar hydraulic pressure

- body: DR brass (MS 63)
- operating lever (metal)
- (-) H+C symbol
- ball joint aerator
- (-) constant flow rate independent of pressure
- (-) improved limescale protection with the HONEYCOMB<sup>®</sup> structure
- pop-up waste (metal) and draw-rod
- rapid installation system
- connection with flexible hoses G 3/8 (-) DVGW W270 approved

spout: cast projection: 102 mm