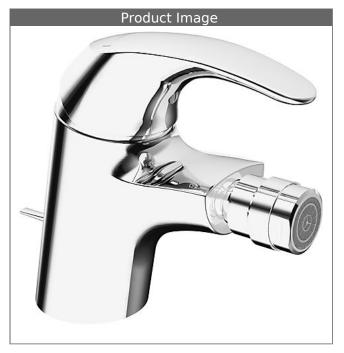

## HANSAPICO one-hole single-lever mixer, DN 15 for bidet

## Description

HANSAPICO one-hole single-lever mixer, DN 15 for bidet

P-IX 19400/I0

flow rate: 6 l/min, at 3 bar hydraulic pressure

- body: DR brass (MS 63)
- operating lever (metal)
- (-) H+C symbol
- ball joint aerator
- (-) constant flow rate independent of pressure
- (-) improved limescale protection with the HONEYCOMB<sup>®</sup> structure
- pop-up waste (metal) and draw-rod
- rapid installation system
- connection with flexible hoses G 3/8 (-) DVGW W270 approved