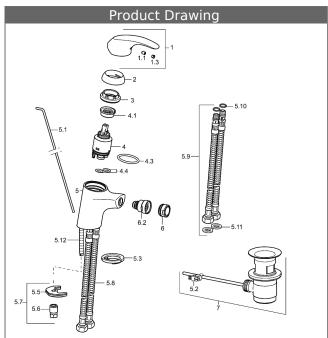

## Description

HANSAPICO one-hole single-lever mixer, DN 15 for bidet

P-IX 19400/I0

flow rate: 6 l/min, at 3 bar hydraulic pressure

- body: DR brass (MS 63)
- operating lever (metal)
- (-) H+C symbol
- ball joint aerator
- (-) constant flow rate independent of pressure
- (-) improved limescale protection with the HONEYCOMB<sup>®</sup> structure
- pop-up waste (metal) and draw-rod
- rapid installation system
- connection with flexible hoses G 3/8 (-) DVGW W270 approved