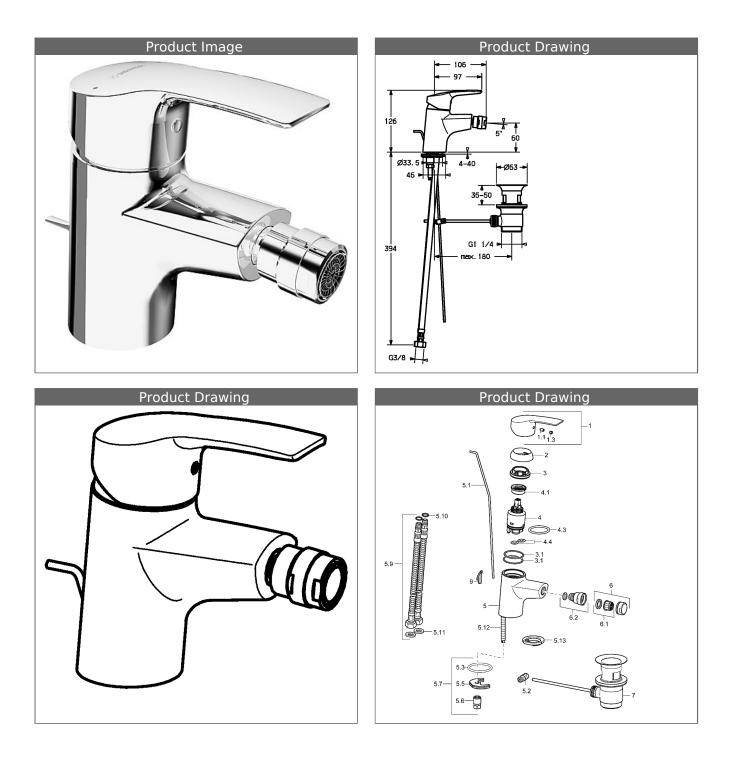

## HANSAPOLO one-hole single-lever mixer, DN 15 for bidet

## Description

HANSAPOLO one-hole single-lever mixer, DN 15 for bidet

P-IX 28365/IA

flow rate: 6 l/min, at 3 bar hydraulic pressure

- body: DR brass (MS 63)
- operating lever (metal)
- (-) H+C symbol
- ball joint aerator
- (-) constant flow rate independent of pressure
- (-) improved limescale protection with the HONEYCOMB<sup>®</sup> structure
- pop-up waste (metal) and draw-rod
- rapid installation system
- connection with flexible hoses G 3/8 (-) DVGW W270 approved

spout: cast projection: 106 mm

## HANSA control cartridge classic 3.5

ltem No.: 59913075 Qty: 1

(-) ceramic discs with integrated grease wells

(-) adjustable hot water stop
(-) volume restrictor indefinitely variable up to approx. 6 l/min

## HANSA control cartridge classic 3.5

Item No.: 59913075

Qty: 1

(-) ceramic discs with integrated grease wells

(-) adjustable hot water stop

(-) volume restrictor indefinitely variable up to approx. 6 l/min