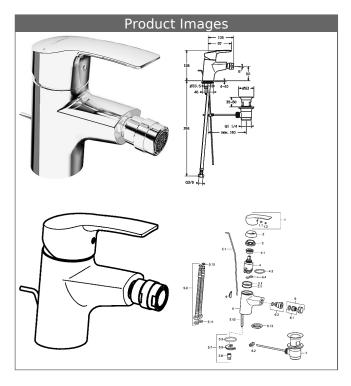

## HANSAPOLO one-hole single-lever mixer, DN 15 for bidet

## Description

HANSAPOLO one-hole single-lever mixer, DN 15 for bidet

P-IX 28365/IA

flow rate: 6 l/min, at 3 bar hydraulic pressure

- body: DR brass (MS 63)
- operating lever (metal)
- (-) H+C symbol
- ball joint aerator
- (-) constant flow rate independent of pressure
- (-) improved limescale protection with the HONEYCOMB<sup>®</sup> structure
- pop-up waste (metal) and draw-rod
- rapid installation system
- connection with flexible hoses G 3/8 (-) DVGW W270 approved

spout: cast projection: 106 mm

## HANSA control cartridge classic 3.5

ltem No.: 59913075 Qty: 1

(-) ceramic discs with integrated grease wells

(-) adjustable hot water stop
(-) volume restrictor indefinitely variable up to approx. 6 l/min

## HANSA control cartridge classic 3.5

Item No.: 59913075

Qty: 1

(-) ceramic discs with integrated grease wells

(-) adjustable hot water stop

(-) volume restrictor indefinitely variable up to approx. 6 l/min