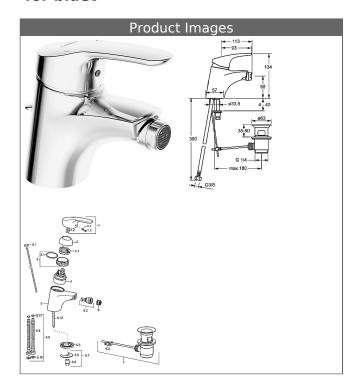

#### P-IX 28486/IA

flow rate: 8 l/min, at 3 bar hydraulic pressure

- body: DR brass (MS 63)
- operating lever (metal)
- (-) H+C symbol
- · ball joint aerator
- (-) constant flow rate independent of pressure
- (-) improved limescale protection with the HONEYCOMB® structure
- pop-up waste (metal) and draw-rod
- connection with flexible hoses G 3/8 (-) DVGW W270 approved
- rapid installation system
- water saving fitting according to DIN EN 817

projection: 113 mm

## **HANSAECO 4.8 control cartridge**

Item No.: 59904601

Qty: 1

- (-) water brake at approx. 50% water rate
- (-) ceramic discs with integrated grease wells
- (-) scalding protection adjustable (except 0914, 0912, 0123, 0148)
- (-) volume restrictor indefinitely variable up to approx. 6 l/min