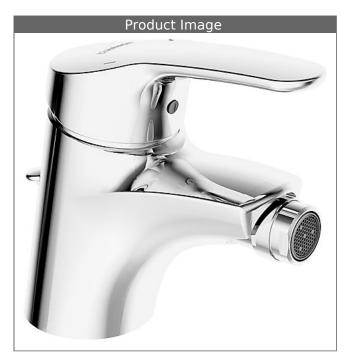

#### **HANSAMIX**

one-hole single-lever mixer, DN 15 for bidet

#### P-IX 28486/IA

flow rate: 8 l/min, at 3 bar hydraulic pressure

- body: DR brass (MS 63)
- operating lever (metal)
- (-) H+C symbol
- · ball joint aerator
- (-) constant flow rate independent of pressure
- (-) improved limescale protection with the HONEYCOMB® structure
- pop-up waste (metal) and draw-rod
- connection with flexible hoses G 3/8 (-) DVGW W270 approved
- rapid installation system
- water saving fitting according to DIN EN 817