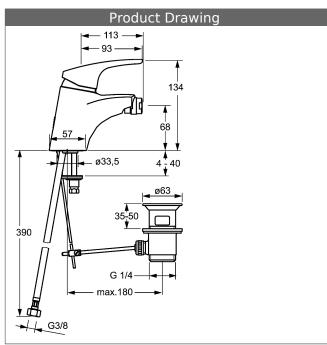

#### P-IX 28486/IA

flow rate: 8 l/min, at 3 bar hydraulic pressure

- body: DR brass (MS 63)
- operating lever (metal)
- (-) H+C symbol
- · ball joint aerator
- (-) constant flow rate independent of pressure
- (-) improved limescale protection with the HONEYCOMB® structure
- pop-up waste (metal) and draw-rod
- connection with flexible hoses G 3/8 (-) DVGW W270 approved
- rapid installation system
- water saving fitting according to DIN EN 817

projection: 113 mm