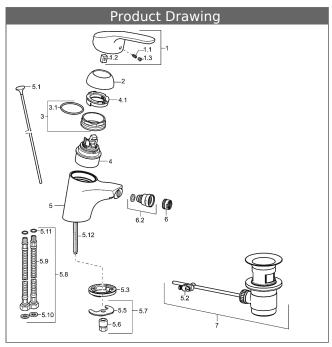

## **HANSAECO 4.8 control cartridge**

Item No.: 59904601

Qty: 1

- (-) water brake at approx. 50% water rate
- (-) ceramic discs with integrated grease wells
- (-) scalding protection adjustable (except 0914, 0912, 0123, 0148)
- (-) volume restrictor indefinitely variable up to approx. 6 l/min