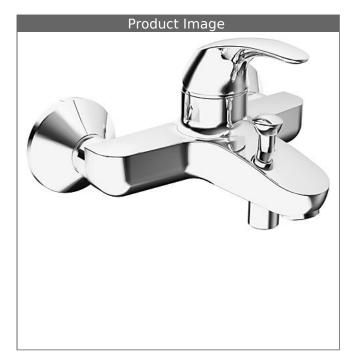

#### **HANSAPICO**

single-lever bath mixer, DN 15 (G 1/2) for wall-mounting

#### PA-IX 19664/IDB

flow rate: 20/19 l/min (spout/shower), at 3 bar hydraulic pressure

- body: DR brass (MS 63)
- operating lever (metal)
- (-) H+C symbol
- aerator
- diverter automatic shower to bath reset
- shower outlet downward G 1/2
- eccentric connections DN 15 (G1/2)
- protected against back-flow in domestic use (according to DIN EN 1717)