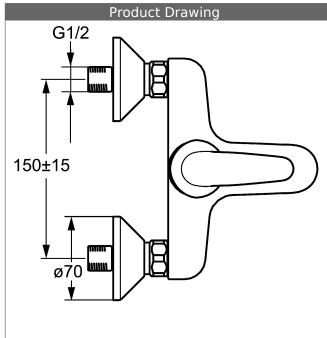

# HANSAPICO single-lever bath mixer, DN 15 (G 1/2) for wall-mounting

#### **HANSAPICO**

single-lever bath mixer, DN 15 (G 1/2) for wall-mounting

#### PA-IX 19664/IDB

flow rate: 20/19 l/min (spout/shower), at 3 bar hydraulic pressure

- body: DR brass (MS 63)
- operating lever (metal)
- (-) H+C symbol
- aerator
- diverter automatic shower to bath reset
- shower outlet downward G 1/2
- eccentric connections DN 15 (G1/2)
- protected against back-flow in domestic use (according to DIN EN 1717)

projection: 155 mm