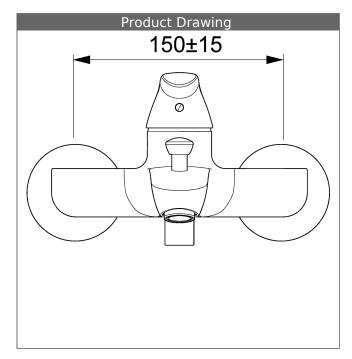

#### PA-IX 19664/IDB

flow rate: 20/19 l/min (spout/shower), at 3 bar hydraulic pressure

- body: DR brass (MS 63)
- operating lever (metal)
- (-) H+C symbol
- aerator
- diverter automatic shower to bath reset
- shower outlet downward G 1/2
- eccentric connections DN 15 (G1/2)
- protected against back-flow in domestic use (according to DIN EN 1717)