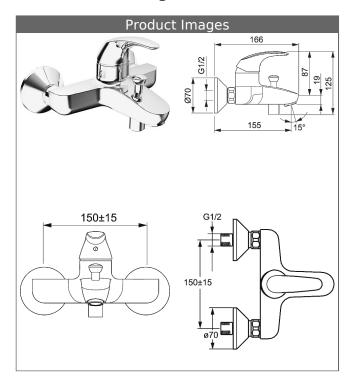

#### PA-IX 19664/IDB

flow rate: 20/19 l/min (spout/shower), at 3 bar hydraulic pressure

- body: DR brass (MS 63)
- operating lever (metal)
- (-) H+C symbol
- aerator
- diverter automatic shower to bath reset
- shower outlet downward G 1/2
- eccentric connections DN 15 (G1/2)
- protected against back-flow in domestic use (according to DIN EN 1717)

projection: 155 mm