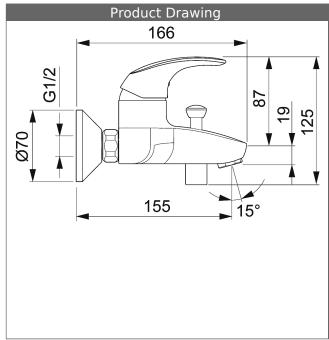

#### PA-IX 19664/IDB

flow rate: 20/19 l/min (spout/shower), at 3 bar hydraulic pressure

- body: DR brass (MS 63)
- operating lever (metal)
- (-) H+C symbol
- aerator
- diverter automatic shower to bath reset
- shower outlet downward G 1/2
- eccentric connections DN 15 (G1/2)
- protected against back-flow in domestic use (according to DIN EN 1717)

projection: 155 mm