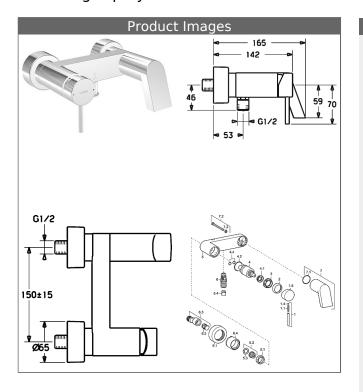

## HANSASTELA single-lever bath mixer, DN 15 (G 1/2) for wall-mounting with surge spray

## Description

HANSASTELA single-lever bath mixer, DN 15 (G 1/2) for wall-mounting with surge spray

flow rate: 20/19 l/min (spout/shower), at 3 bar hydraulic pressure

- body: DR brass (MS 63)
- operating lever (metal)
- diverter automatic shower to bath reset
- shower outlet downward G 1/2
- eccentric-connections, hidden G 1/2
- protected against back-flow in domestic use (according to DIN EN 1717)

spout: fix, cast projection: 165 mm