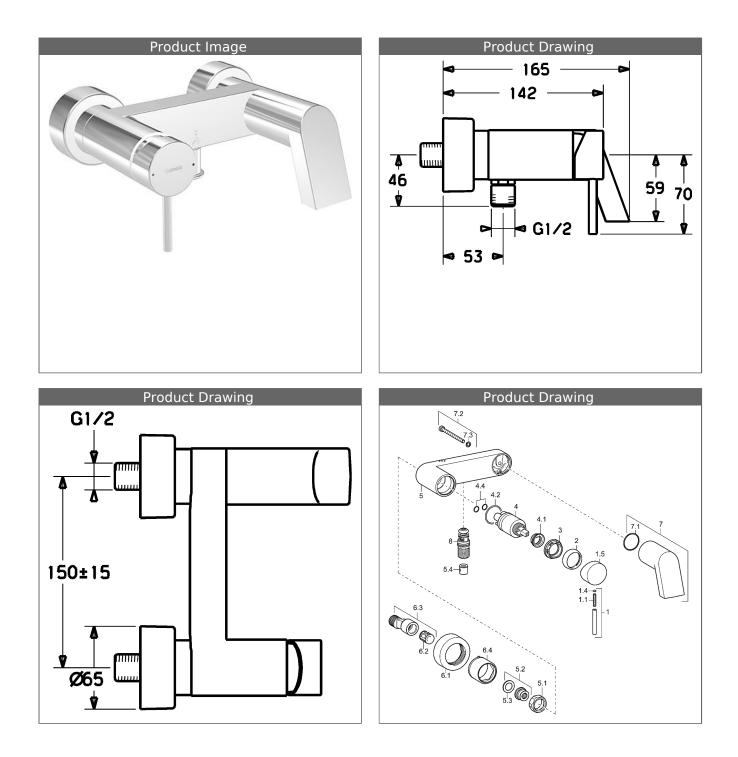

## HANSASTELA single-lever bath mixer, DN 15 (G 1/2) for wall-mounting with surge spray

## Description

HANSASTELA single-lever bath mixer, DN 15 (G 1/2) for wall-mounting with surge spray

flow rate: 20/19 l/min (spout/shower), at 3 bar hydraulic pressure

- body: DR brass (MS 63)
- operating lever (metal)
- diverter automatic shower to bath reset
- shower outlet downward G 1/2
- eccentric-connections, hidden G 1/2
- protected against back-flow in domestic use (according to DIN EN 1717)

spout: fix, cast projection: 165 mm

## HANSA control cartridge classic 3.5

Item No.: 59913075

Qty: 1

(-) ceramic discs with integrated grease wells

(-) adjustable hot water stop

(-) volume restrictor indefinitely variable up to approx. 6 l/min