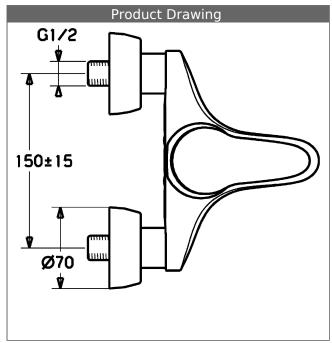

## PA-IX 19010/ICB

flow rate: 20/19 l/min (spout/shower), at 3 bar hydraulic pressure

- body: DR brass (MS 63)
- operating lever (metal)
- (-) H+C symbol
- cascade aerator
- diverter automatic shower to bath reset
- hidden eccentric connections
- protected against back-flow in domestic use (according to DIN EN 1717)

projection: 162 mm

| Model | Item No.   |   |
|-------|------------|---|
| white | 0174217382 | M |

available until 31.12.2014

successor: 01742183

\* Item 0174217382 is orderable from

HANSASERVICEplus