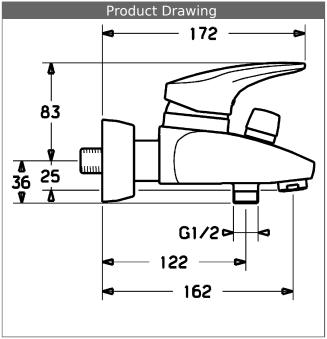

## PA-IX 19010/ICB

flow rate: 20/19 l/min (spout/shower), at 3 bar hydraulic pressure

- body: DR brass (MS 63)
- operating lever (metal)
- (-) H+C symbol
- cascade aerator
- diverter automatic shower to bath reset
- hidden eccentric connections
- protected against back-flow in domestic use (according to DIN EN 1717)

projection: 162 mm

| Model | Item No.   |   |
|-------|------------|---|
| white | 0174217382 | M |

available until 31.12.2014

successor: 01742183

\* Item 0174217382 is orderable from

HANSASERVICEplus