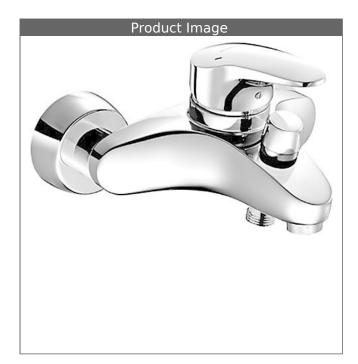

## **HANSAMIX**

single-lever bath mixer, DN 15 (G 1/2) for wall-mounting

## PA-IX 19010/ICB

flow rate: 20/19 l/min (spout/shower), at 3 bar hydraulic pressure

- body: DR brass (MS 63)
- operating lever (metal)
- (-) H+C symbol
- cascade aerator
- diverter automatic shower to bath reset
- hidden eccentric connections
- protected against back-flow in domestic use (according to DIN EN 1717)