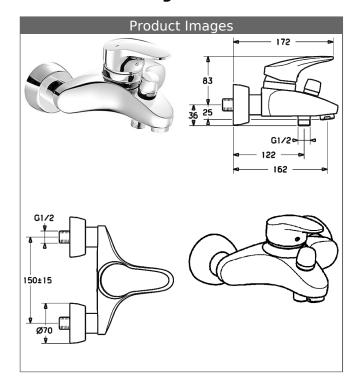

## PA-IX 19010/ICB

flow rate: 20/19 l/min (spout/shower), at 3 bar hydraulic pressure

- body: DR brass (MS 63)
- operating lever (metal)
- (-) H+C symbol
- cascade aerator
- diverter automatic shower to bath reset
- hidden eccentric connections
- protected against back-flow in domestic use (according to DIN EN 1717)

projection: 162 mm

| Model | Item No.   |   |
|-------|------------|---|
| white | 0174217382 | M |

available until 31.12.2014

successor: 01742183

\* Item 0174217382 is orderable from

HANSASERVICEplus