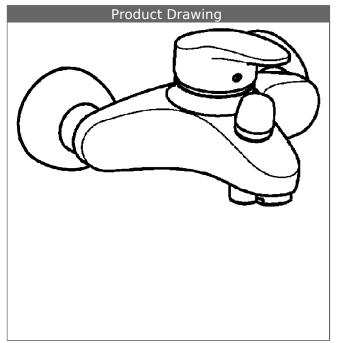

## **HANSAMIX**

single-lever bath mixer, DN 15 (G 1/2) for wall-mounting

## PA-IX 19010/ICB

flow rate: 20/19 l/min (spout/shower), at 3 bar hydraulic pressure

- body: DR brass (MS 63)
- operating lever (metal)
- (-) H+C symbol
- cascade aerator
- diverter automatic shower to bath reset
- hidden eccentric connections
- protected against back-flow in domestic use (according to DIN EN 1717)

projection: 162 mm

| Model | Item No.   |   |
|-------|------------|---|
| white | 0174217382 | M |

available until 31.12.2014

successor: 01742183

\* Item 0174217382 is orderable from

HANSASERVICEplus