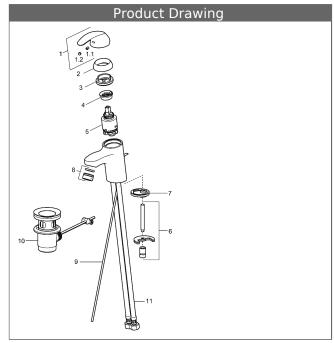

# **HANSAPICO** one-hole single-lever basin mixer, DN 15

# Description

### **HANSAPICO**

one-hole single-lever basin mixer, DN 15

### P-IX 19400/I0

flow rate: 6 l/min, at 3 bar hydraulic pressure

- body: DR brass (MS 63)operating lever (metal)
- (-) H+C symbol
- aerator
- (-) constant flow rate independent of pressure
- (-) improved limescale protection with the HONEYCOMB® structure

  • pop-up waste (metal) and draw-rod
- rapid installation system
- connection with flexible hoses G 3/8 (-) DVGW W270 approved

spout: fix, cast projection: 108 mm