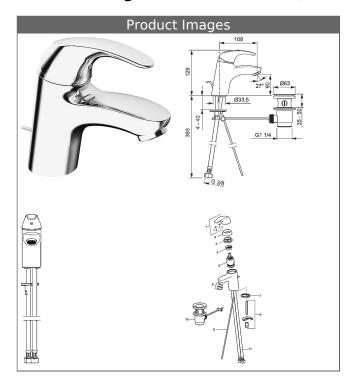

# **HANSAPICO** one-hole single-lever basin mixer, DN 15

### **HANSAPICO**

one-hole single-lever basin mixer, DN 15

### P-IX 19400/I0

flow rate: 6 l/min, at 3 bar hydraulic pressure

- body: DR brass (MS 63)operating lever (metal)
- (-) H+C symbol
- aerator
- (-) constant flow rate independent of pressure
- (-) improved limescale protection with the HONEYCOMB® structure

  • pop-up waste (metal) and draw-rod
- rapid installation system
- connection with flexible hoses G 3/8 (-) DVGW W270 approved

spout: fix, cast projection: 108 mm