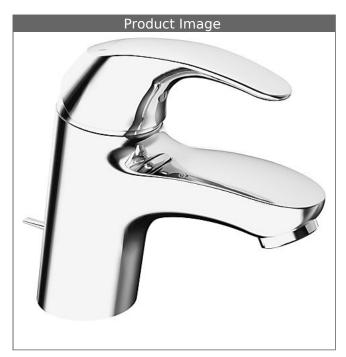

# **HANSAPICO** one-hole single-lever basin mixer, DN 15

### **HANSAPICO**

one-hole single-lever basin mixer, DN 15

### P-IX 19400/I0

flow rate: 6 l/min, at 3 bar hydraulic pressure

- body: DR brass (MS 63)operating lever (metal)
- (-) H+C symbol
- aerator
- (-) constant flow rate independent of pressure
- (-) improved limescale protection with the HONEYCOMB® structure