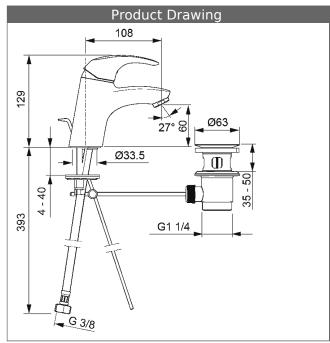

### P-IX 19400/I0

flow rate: 6 l/min, at 3 bar hydraulic pressure

- body: DR brass (MS 63)operating lever (metal)
- (-) H+C symbol
- aerator
- (-) constant flow rate independent of pressure
- (-) improved limescale protection with the HONEYCOMB® structure

  • pop-up waste (metal) and draw-rod
- rapid installation system
- connection with flexible hoses G 3/8 (-) DVGW W270 approved

spout: fix, cast projection: 108 mm