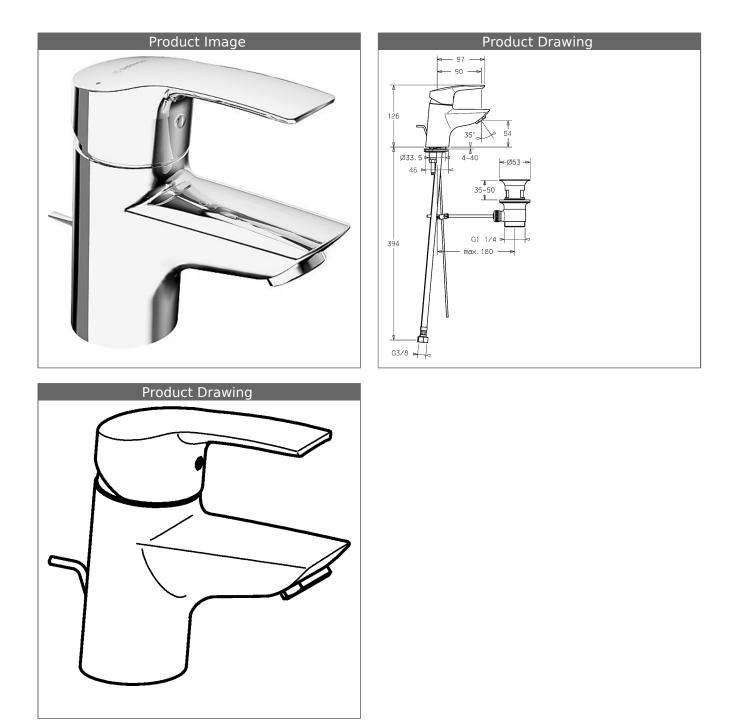

# **HANSAPOLO** one-hole single-lever basin mixer, DN 15

#### Description

HANSAPOLO one-hole single-lever basin mixer, DN 15

### P-IX 28365/IA

flow rate: 6 l/min, at 3 bar hydraulic pressure

- body: DR brass (MS 63)operating lever (metal)
- (-) H+C symbol
- aerator
- (-) constant flow rate independent of pressure
- (-) improved limescale protection with the
- HONEYCOMB<sup>®</sup> structure
  pop-up waste (metal) and draw-rod
- rapid installation system
- connection with flexible hoses G 3/8 (-) DVGW W270 approved

spout: fix, cast projection: 90 mm