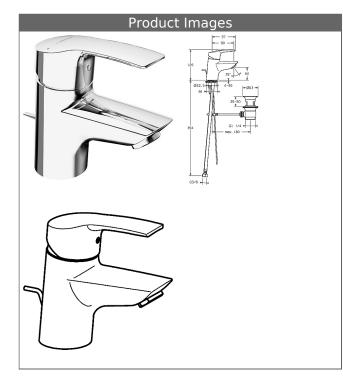

# **HANSAPOLO** one-hole single-lever basin mixer, DN 15

#### Description

HANSAPOLO one-hole single-lever basin mixer, DN 15

### P-IX 28365/IA

flow rate: 6 l/min, at 3 bar hydraulic pressure

- body: DR brass (MS 63)operating lever (metal)
- (-) H+C symbol
- aerator
- (-) constant flow rate independent of pressure
- (-) improved limescale protection with the
- HONEYCOMB<sup>®</sup> structure
  pop-up waste (metal) and draw-rod
- rapid installation system
- connection with flexible hoses G 3/8 (-) DVGW W270 approved

spout: fix, cast projection: 90 mm