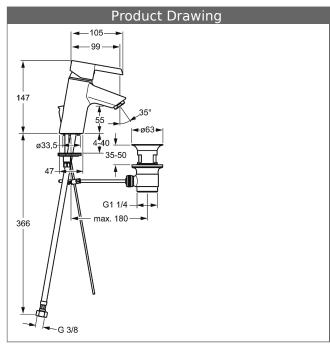

## P-IX 19619/IA

flow rate: 6 l/min, at 3 bar hydraulic pressure

- body: DR brass (MS 63)operating lever (metal)
- (-) H+C symbol
- aerator
- (-) constant flow rate independent of pressure
- (-) improved limescale protection with the HONEYCOMB® structure
  • pop-up waste (metal) and draw-rod
- rapid installation system
- connection with flexible hoses G 3/8 (-) DVGW W270 approved

spout: fix, cast projection: 99 mm