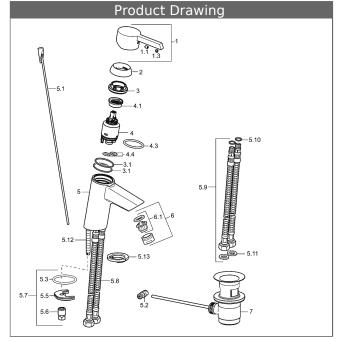

#### **HANSAPINTO**

one-hole single-lever basin mixer, DN 15

## P-IX 19619/IA

flow rate: 6 l/min, at 3 bar hydraulic pressure

- body: DR brass (MS 63)operating lever (metal)
- (-) H+C symbol
- aerator
- (-) constant flow rate independent of pressure
- (-) improved limescale protection with the HONEYCOMB® structure
  • pop-up waste (metal) and draw-rod
- rapid installation system
- connection with flexible hoses G 3/8 (-) DVGW W270 approved

spout: fix, cast projection: 99 mm