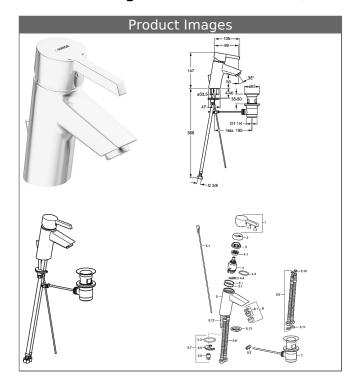

## P-IX 19619/IA

flow rate: 6 l/min, at 3 bar hydraulic pressure

- body: DR brass (MS 63)operating lever (metal)
- (-) H+C symbol
- aerator
- (-) constant flow rate independent of pressure
- (-) improved limescale protection with the HONEYCOMB® structure
  • pop-up waste (metal) and draw-rod
- rapid installation system
- connection with flexible hoses G 3/8 (-) DVGW W270 approved

spout: fix, cast projection: 99 mm

## HANSA control cartridge classic 3.5

Item No.: 59913075

Qty: 1

- (-) ceramic discs with integrated grease wells
- (-) adjustable hot water stop
- (-) volume restrictor indefinitely variable up to approx. 6

#### HANSA control cartridge classic 3.5

Item No.: 59913075

Qty: 1

- (-) ceramic discs with integrated grease wells
- (-) adjustable hot water stop
- (-) volume restrictor indefinitely variable up to approx. 6 I/min