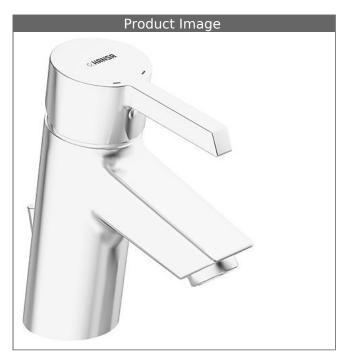

#### **HANSAPINTO**

one-hole single-lever basin mixer, DN 15

## P-IX 19619/IA

flow rate: 6 l/min, at 3 bar hydraulic pressure

- body: DR brass (MS 63)operating lever (metal)
- (-) H+C symbol
- aerator
- (-) constant flow rate independent of pressure
- (-) improved limescale protection with the HONEYCOMB® structure
  • pop-up waste (metal) and draw-rod
- rapid installation system
- connection with flexible hoses G 3/8 (-) DVGW W270 approved