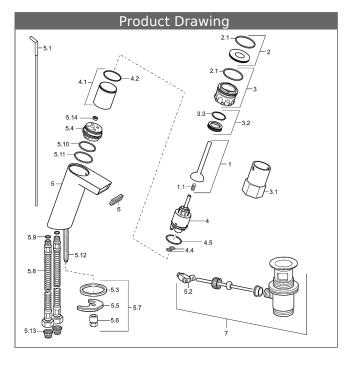

### **HANSA Joystick cartridge 3.5**

for Hansastela Item No.: 59913051

Qty: 1

(-) with ceramic discs

## HANSA Joystick cartridge 3.5 for Hansastela

Item No.: 59913051

Qty: 1

(-) with ceramic discs

| Model  | Item No. |   |
|--------|----------|---|
| chrome | 57092201 | M |
|        |          |   |