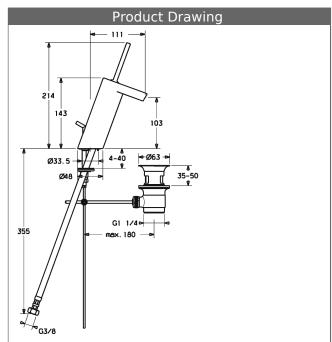

#### P-IX 28290/IO

flow rate: 6 l/min, at 3 bar hydraulic pressure

- body: DR brass (MS 63)
- operating lever (metal)
- flow restrictor to max. 6 l/min
- pop-up waste (metal) and draw-rod
- connection with flexible hoses G 3/8 (-) DVGW W270 approved
- · rapid installation system

spout: fix, cast projection: 111 mm