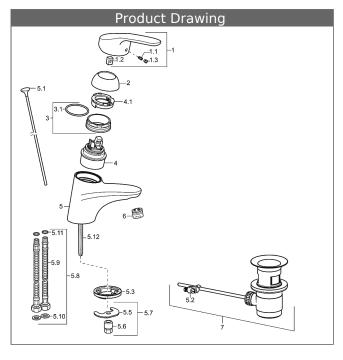

## **HANSAECO 4.8 control cartridge**

Item No.: 59904601

Qty: 1

- (-) water brake at approx. 50% water rate
- (-) ceramic discs with integrated grease wells
- (-) scalding protection adjustable (except 0914, 0912, 0123, 0148)
- (-) volume restrictor indefinitely variable up to approx. 6 l/min