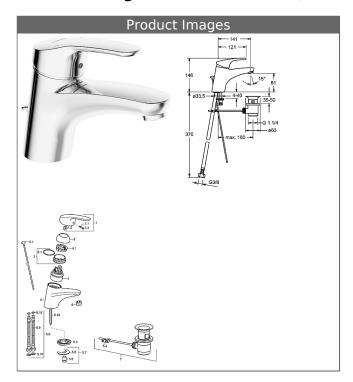

### P-IX 28486/IA

flow rate: 8 l/min, at 3 bar hydraulic pressure

- body: DR brass (MS 63)
- operating lever (metal)
- (-) H+C symbol
- aerator
- (-) constant flow rate independent of pressure
- (-) improved limescale protection with the HONEYCOMB® structure
- pop-up waste (metal) and draw-rod
- rapid installation system
- connection with flexible hoses G 3/8 (-) DVGW W270 approved
- water saving fitting according to DIN EN 817

spout: fix, cast projection: 141 mm