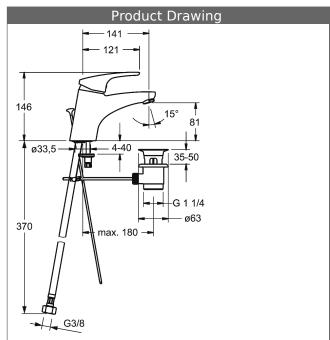

### P-IX 28486/IA

flow rate: 8 l/min, at 3 bar hydraulic pressure

- body: DR brass (MS 63)
- operating lever (metal)
- (-) H+C symbol
- aerator
- (-) constant flow rate independent of pressure
- (-) improved limescale protection with the HONEYCOMB® structure
- pop-up waste (metal) and draw-rod
- rapid installation system
- connection with flexible hoses G 3/8 (-) DVGW W270 approved
- water saving fitting according to DIN EN 817

spout: fix, cast projection: 141 mm