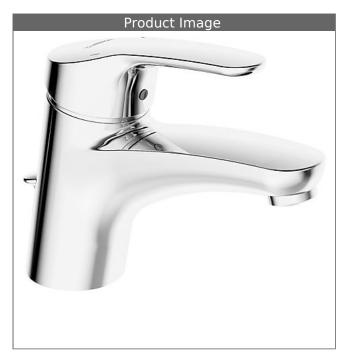

#### **HANSAMIX**

one-hole single-lever basin mixer, DN 15

### P-IX 28486/IA

flow rate: 8 l/min, at 3 bar hydraulic pressure

- body: DR brass (MS 63)
- operating lever (metal)
- (-) H+C symbol
- aerator
- (-) constant flow rate independent of pressure
- (-) improved limescale protection with the HONEYCOMB® structure
- pop-up waste (metal) and draw-rod
- rapid installation system
- connection with flexible hoses G 3/8 (-) DVGW W270 approved
- water saving fitting according to DIN EN 817